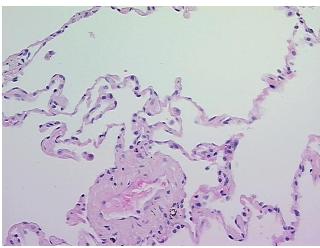

r

Stroma:

0%

Necrosis: 09

Pathology Verification notes from H&E review:

CASE Diagnosis (from medical center path

report):

Carcinoma of lung, squamous cell

Non Tumor Structures: 85% Alveoli, 5% Bronchioles, 10% Fibrovascular septa

Age: 71
Gender: Male

Tumor Grade: Not Reported



**OriGene Technologies, Inc.** 9620 Medical Center Drive, Ste 200

CN: techsupport@origene.cn

Rockville, MD 20850, US Phone: +1-888-267-4436 https://www.origene.com techsupport@origene.com EU: info-de@origene.com



Minimum Stage Grouping:

ΙB

T (Extent of Primary

Tumor):

N (Lymph node

NX

T2

metastasis):

M (Distant metastasis): MX

Storage: Store FFPE tissue sections at +4°C.

**Stability:** All FFPE tissue sections are stable for 1 year from date of purchase.

## **Product images:**



4x Image



20x Image