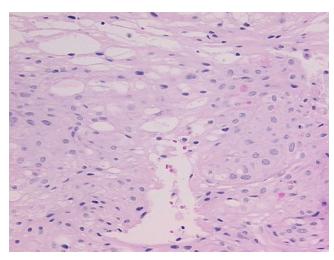

## **Product images:**

4x Image

20x Image

Sample Diagnosis (from Pathology Verification):

Meningioma, benign

10%

Normal: 0%
Lesional: 0%
Tumor: 90%

Tumor Hypo/Acellular

Stroma:

Tumor Hypercellular 0%

Stroma:

Necrosis: 0%

**Pathology Verification** Tumor: microcytic type; Other Features/Comments: tumor hypo-/acellular stroma: 100% edema fluid

CASE Diagnosis (from

medical center path

report):

Meningioma, microcystic