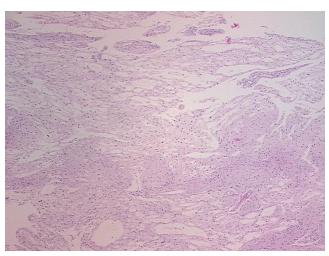

## **Product images:**

4x Image

20x Image

Sample Diagnosis (from Pathology Verification):

Meningioma, benign

10%

Normal: 0%
Lesional: 0%
Tumor: 90%

Tumor Hypo/Acellular

Stroma:

Tumor Hypercellular 0%

Stroma:

Necrosis: 0%

**Pathology Verification** Tumor: microcytic type; Other Features/Comments: tumor hypo-/acellular stroma: 100% edema fluid

CASE Diagnosis (from

medical center path

report):

Meningioma, microcystic