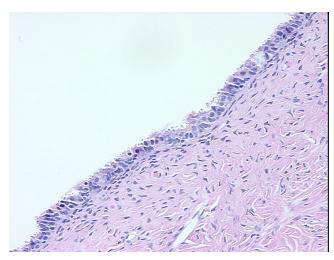

:

Necrosis: 09

Pathology Verification notes from H&E review:

Fibroma component of cystadenofibroma of ovary

CASE Diagnosis (from medical center path

report):

Tumor of ovary, serous, borderline

**Age:** 46

**Gender:** Female

**Tumor Grade:** AJCC GB: Borderline malignancy



**OriGene Technologies, Inc.** 9620 Medical Center Drive, Ste 200

CN: techsupport@origene.cn

Rockville, MD 20850, US Phone: +1-888-267-4436 https://www.origene.com techsupport@origene.com EU: info-de@origene.com



Minimum Stage Grouping:

IIIC

T3c

T (Extent of Primary

Tumor):

N (Lymph node N1

metastasis):

M (Distant metastasis): MX

**Storage:** Store FFPE tissue sections at +4°C.

**Stability:** All FFPE tissue sections are stable for 1 year from date of purchase.

## **Product images:**



4x Image



20x Image