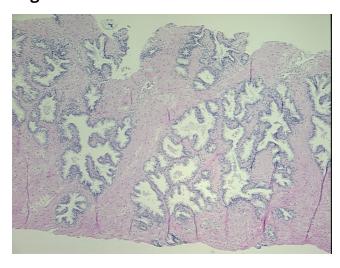

Verification** notes from H&E review:

**CASE Diagnosis (from** medical center path

report):

Adenocarcinoma of prostate

55% Glandular epithelium, 45% Fibromuscular stroma

56 Age:

Gender: Male

**Tumor Grade:** Gleason Score: 3+5=8/10



OriGene Technologies, Inc. 9620 Medical Center Drive, Ste 200

CN: techsupport@origene.cn

Rockville, MD 20850, US Phone: +1-888-267-4436 https://www.origene.com techsupport@origene.com EU: info-de@origene.com



Minimum Stage Grouping:

Ш

T2c

T (Extent of Primary

Tumor):

N (Lymph node NX

metastasis):

M (Distant metastasis): MX

**Diagnostic Test Results:** Proliferation index ~ PI,High

**Storage:** Store FFPE tissue sections at +4°C.

**Stability:** All FFPE tissue sections are stable for 1 year from date of purchase.

## **Product images:**



4x Image



20x Image