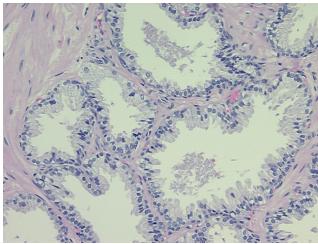

n** notes from H&E review:

**CASE Diagnosis (from** medical center path

report):

Adenocarcinoma of prostate

55% Glandular epithelium, 45% Fibromuscular stroma

56 Age:

Gender: Male

**Tumor Grade:** Gleason Score: 3+5=8/10



OriGene Technologies, Inc. 9620 Medical Center Drive, Ste 200

CN: techsupport@origene.cn

Rockville, MD 20850, US Phone: +1-888-267-4436 https://www.origene.com techsupport@origene.com EU: info-de@origene.com



Minimum Stage Grouping:

Ш

T2c

T (Extent of Primary

Tumor):

N (Lymph node NX

metastasis):

M (Distant metastasis): MX

**Diagnostic Test Results:** Proliferation index ~ PI,High

**Storage:** Store FFPE tissue sections at +4°C.

**Stability:** All FFPE tissue sections are stable for 1 year from date of purchase.

## **Product images:**



4x Image



20x Image