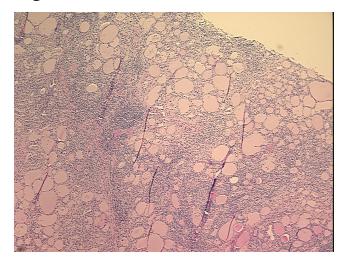

## **Product images:**

4x Image

20x Image

Site of Finding: Thyroid gland

Appearance:

Sample Diagnosis (from Pathology Verification):

Thyroiditis, chronic

Thyroid gland

0% Normal: Lesional: 100%

0% Tumor:

Tumor Hypo/Acellular

medical center path

report):

Thyroiditis, lymphocytic

75% Thyroid follicles, 25% Chronic inflammatory infiltrate

36 Age:

Gender: **Female** 

Store FFPE tissue sections at +4°C. Storage:

OriGene Technologies, Inc. 9620 Medical Center Drive, Ste 200