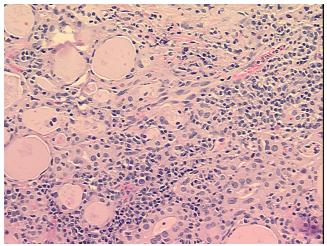

## **Product images:**

4x Image

20x Image

Site of Finding: Thyroid gland

Appearance:

Sample Diagnosis (from Pathology Verification):

Thyroiditis, chronic

Thyroid gland

0% Normal: Lesional: 100%

0% Tumor:

Tumor Hypo/Acellular

medical center path

report):

Thyroiditis, lymphocytic

75% Thyroid follicles, 25% Chronic inflammatory infiltrate

36 Age:

Gender: **Female** 

Store FFPE tissue sections at +4°C. Storage:

OriGene Technologies, Inc. 9620 Medical Center Drive, Ste 200