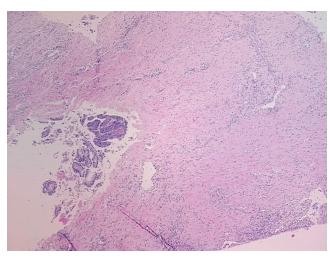

Stroma:

0%

Necrosis: 1

Pathology Verification

notes from H&E review:

lesion: abscess wall; normal: 0% mucosa, 0% submucosa, 100% muscle

CASE Diagnosis (from

medical center path

report):

Adenocarcinoma of colon

**Age:** 86

Gender: Male

**Tumor Grade:** AJCC G2: Moderately differentiated



**OriGene Technologies, Inc.** 9620 Medical Center Drive, Ste 200

CN: techsupport@origene.cn

Rockville, MD 20850, US Phone: +1-888-267-4436 https://www.origene.com techsupport@origene.com EU: info-de@origene.com



Minimum Stage Grouping:

IΙΑ

T3

T (Extent of Primary

Tumor):

N (Lymph node N0

metastasis):

M (Distant metastasis): MX

Storage: Store FFPE tissue sections at +4°C.

**Stability:** All FFPE tissue sections are stable for 1 year from date of purchase.

## **Product images:**



4x Image



20x Image