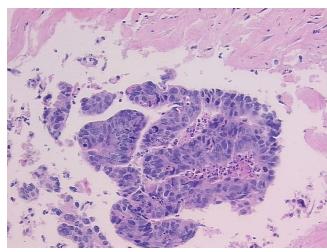

Necrosis: 1

Pathology Verification

notes from H&E review:

lesion: abscess wall; normal: 0% mucosa, 0% submucosa, 100% muscle

CASE Diagnosis (from

medical center path

report):

Adenocarcinoma of colon

**Age:** 86

Gender: Male

**Tumor Grade:** AJCC G2: Moderately differentiated



**OriGene Technologies, Inc.** 9620 Medical Center Drive, Ste 200

CN: techsupport@origene.cn

Rockville, MD 20850, US Phone: +1-888-267-4436 https://www.origene.com techsupport@origene.com EU: info-de@origene.com



Minimum Stage Grouping:

IΙΑ

T3

T (Extent of Primary

Tumor):

N (Lymph node N0

metastasis):

M (Distant metastasis): MX

Storage: Store FFPE tissue sections at +4°C.

**Stability:** All FFPE tissue sections are stable for 1 year from date of purchase.

## **Product images:**



4x Image



20x Image