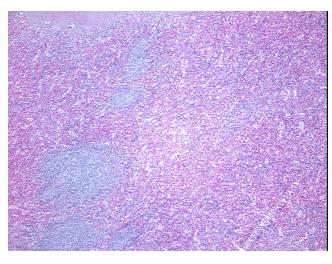

## **Product images:**

4x Image

20x Image

Site of Finding: Spleen

Т Appearance:

Sample Diagnosis (from Pathology Verification):

Leukemia, lymphocytic, chronic

75% Normal: Lesional: 0%

25% Tumor:

Tumor Hypo/Acellular

Stroma:

0%

**Tumor Hypercellular** 

Stroma:

0%

**Necrosis:** 

**Pathology Verification** 

notes from H&E review:

75% normal component comprising 50% red pulp, 25% white pulp

**CASE Diagnosis (from** medical center path

report):

Leukemia, lymphocytic, chronic

86 Age:

Gender: Male

**Tumor Grade:** Not Reported

OriGene Technologies, Inc. 9620 Medical Center Drive, Ste 200

CN: techsupport@origene.cn