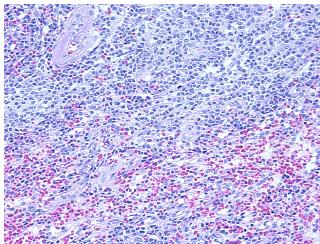

## **Product images:**

4x Image

20x Image

Site of Finding: Spleen

Т Appearance:

Sample Diagnosis (from Pathology Verification):

Leukemia, lymphocytic, chronic

75% Normal: Lesional: 0%

25% Tumor:

Tumor Hypo/Acellular

Stroma:

0%

**Tumor Hypercellular** 

Stroma:

0%

**Necrosis:** 

**Pathology Verification** 

notes from H&E review:

75% normal component comprising 50% red pulp, 25% white pulp

**CASE Diagnosis (from** medical center path

report):

Leukemia, lymphocytic, chronic

86 Age:

Gender: Male

**Tumor Grade:** Not Reported

OriGene Technologies, Inc. 9620 Medical Center Drive, Ste 200

CN: techsupport@origene.cn