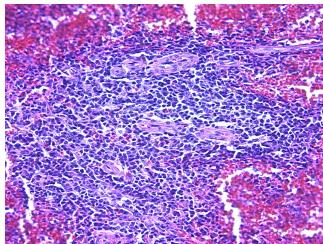

## **Product images:**

4x Image

20x Image

Site of Finding: Spleen

Т Appearance:

Sample Diagnosis (from Pathology Verification):

Leukemia, lymphocytic, chronic

85% Normal: Lesional: 0%

Tumor: 15%

Tumor Hypo/Acellular

Stroma:

0%

0%

**Tumor Hypercellular** 

Stroma:

**Necrosis:** 

**Pathology Verification** 

notes from H&E review:

85% normal component comprising 60% red pulp, 25% white pulp

**CASE Diagnosis (from** medical center path

report):

Leukemia, lymphocytic, chronic

86 Age: Gender: Male

**Tumor Grade:** Not Reported

OriGene Technologies, Inc. 9620 Medical Center Drive, Ste 200

CN: techsupport@origene.cn