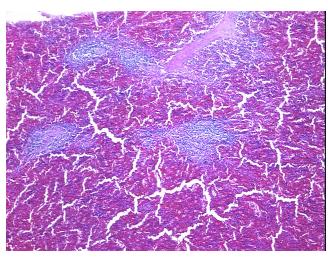

## **Product images:**

4x Image

20x Image

Site of Finding: Spleen

Т Appearance:

Sample Diagnosis (from Pathology Verification):

Leukemia, lymphocytic, chronic

85% Normal: Lesional: 0%

Tumor: 15%

Tumor Hypo/Acellular

Stroma:

0%

0%

**Tumor Hypercellular** 

Stroma:

**Necrosis:** 

**Pathology Verification** 

notes from H&E review:

85% normal component comprising 60% red pulp, 25% white pulp

**CASE Diagnosis (from** medical center path

report):

Leukemia, lymphocytic, chronic

86 Age: Gender: Male

**Tumor Grade:** Not Reported

OriGene Technologies, Inc. 9620 Medical Center Drive, Ste 200

CN: techsupport@origene.cn