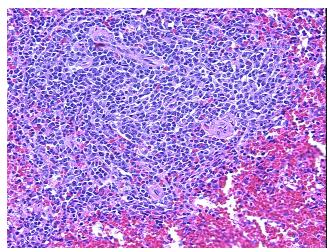

## **Product images:**

4x Image

20x Image

Site of Finding: Spleen

Т Appearance:

Sample Diagnosis (from Pathology Verification):

Leukemia, lymphocytic, chronic

85% Normal: Lesional: 0% Tumor: 15%

Tumor Hypo/Acellular

Stroma:

0%

**Tumor Hypercellular** 

Stroma:

0%

**Necrosis:** 

**Pathology Verification** notes from H&E review:

**CASE Diagnosis (from** medical center path

report):

Leukemia, lymphocytic, chronic

85% normal component comprising 60% red pulp, 25% white pulp

86 Age: Gender: Male

**Tumor Grade:** Not Reported

OriGene Technologies, Inc. 9620 Medical Center Drive, Ste 200

CN: techsupport@origene.cn

Rockville, MD 20850, US Phone: +1-888-267-4436 https://www.origene.com techsupport@origene.com EU: info-de@origene.com