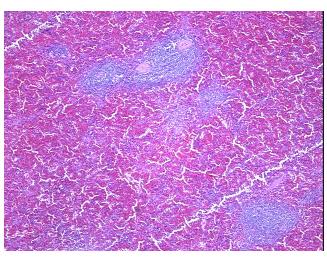

## **Product images:**

4x Image

20x Image

Site of Finding: Spleen

Т Appearance:

Sample Diagnosis (from Pathology Verification):

Leukemia, lymphocytic, chronic

85% Normal: Lesional: 0% Tumor: 15%

Tumor Hypo/Acellular

Stroma:

0%

**Tumor Hypercellular** 

Stroma:

0%

**Necrosis:** 

**Pathology Verification** notes from H&E review:

**CASE Diagnosis (from** medical center path

report):

Leukemia, lymphocytic, chronic

85% normal component comprising 60% red pulp, 25% white pulp

86 Age: Gender: Male

**Tumor Grade:** Not Reported

OriGene Technologies, Inc. 9620 Medical Center Drive, Ste 200

CN: techsupport@origene.cn

Rockville, MD 20850, US Phone: +1-888-267-4436 https://www.origene.com techsupport@origene.com EU: info-de@origene.com