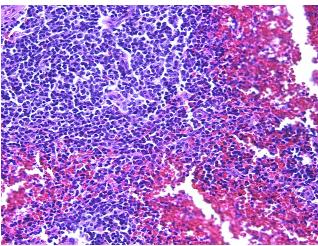

## **Product images:**

4x Image

20x Image

Site of Finding: Spleen

Appearance: T

Sample Diagnosis (from Pathology Verification):

Leukemia, lymphocytic, chronic

Normal: 75%
Lesional: 0%
Tumor: 25%
Tumor Hypo/Acellular 0%

Character of the state of the s

Stroma:

Tumor Hypercellular 0%

Stroma:

Necrosis: 09

Pathology Verification notes from H&E review:

75% normal component comprising 50% red pulp, 25% white pulp

CASE Diagnosis (from medical center path

report):

Leukemia, lymphocytic, chronic

Age: 86
Gender: Male

Tumor Grade: Not Reported

**OriGene Technologies, Inc.** 9620 Medical Center Drive, Ste 200

CN: techsupport@origene.cn

Rockville, MD 20850, US Phone: +1-888-267-4436 https://www.origene.com techsupport@origene.com EU: info-de@origene.com