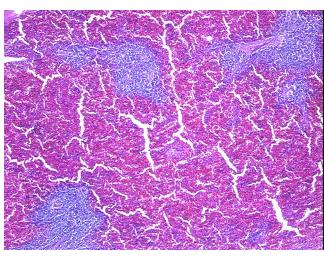

## **Product images:**

4x Image

20x Image

Site of Finding: Spleen

Appearance: T

Sample Diagnosis (from Pathology Verification):

Leukemia, lymphocytic, chronic

Normal: 75%
Lesional: 0%
Tumor: 25%
Tumor Hypo/Acellular 0%

Character of the state of the s

Stroma:

Tumor Hypercellular 0%

Stroma:

Necrosis: 09

Pathology Verification notes from H&E review:

75% normal component comprising 50% red pulp, 25% white pulp

CASE Diagnosis (from medical center path

report):

Leukemia, lymphocytic, chronic

Age: 86
Gender: Male

Tumor Grade: Not Reported

**OriGene Technologies, Inc.** 9620 Medical Center Drive, Ste 200

CN: techsupport@origene.cn

Rockville, MD 20850, US Phone: +1-888-267-4436 https://www.origene.com techsupport@origene.com EU: info-de@origene.com