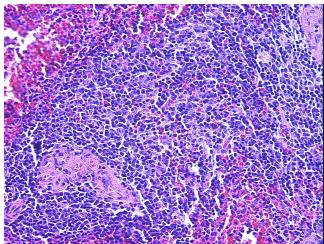

## **Product images:**

4x Image

20x Image

Site of Finding: Spleen

Appearance: T

Sample Diagnosis (from Pathology Verification):

Leukemia, lymphocytic, chronic

Normal: 75% Lesional: 0%

Tumor: 25%

Tumor Hypo/Acellular

Stroma:

Leukemia, lymphocytic, chronic

75% normal component comprising 50% red pulp, 25% white pulp

Age: 86
Gender: Male

Tumor Grade: Not Reported

**OriGene Technologies, Inc.** 9620 Medical Center Drive, Ste 200