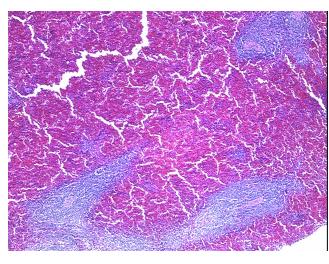

## **Product images:**

4x Image

20x Image

Site of Finding: Spleen

Appearance: T

Sample Diagnosis (from Pathology Verification):

Leukemia, lymphocytic, chronic

Normal: 75% Lesional: 0%

Tumor: 25%

Tumor Hypo/Acellular

Stroma:

Leukemia, lymphocytic, chronic

75% normal component comprising 50% red pulp, 25% white pulp

Age: 86
Gender: Male

Tumor Grade: Not Reported

**OriGene Technologies, Inc.** 9620 Medical Center Drive, Ste 200