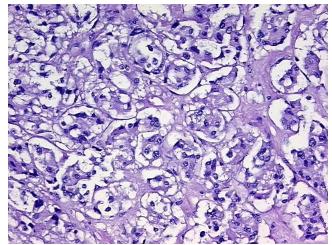

al region

0%

**Appearance:** Tumor

Sample Diagnosis (from Pathology Verification):

Paraganglioma of retroperitoneum

Paraganglioma of retroperitoneum

Normal: 0% Lesional: 0% Tumor: 95%

Tumor Hypo/Acellular

Stroma:

Tumor Hypercellular 5%

Stroma:

Necrosis: 0%

CASE Diagnosis (from

medical center path

report):

**Age:** 76

**Gender:** Female

Tumor Grade: Not Reported

Minimum Stage Not Reported

Grouping:

Storage: Store FFPE tissue sections at +4°C.

OriGene Technologies, Inc.

9620 Medical Center Drive, Ste 200 Rockville, MD 20850, US Phone: +1-888-267-4436 https://www.origene.com techsupport@origene.com EU: info-de@origene.com CN: techsupport@origene.cn





Stability:

All FFPE tissue sections are stable for 1 year from date of purchase.

## **Product images:**



4x Image



20x Image