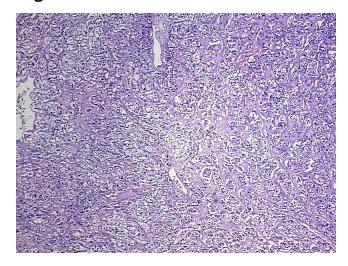

etroperitoneal region

0%

**Appearance:** Tumor

Sample Diagnosis (from Pathology Verification):

Paraganglioma of retroperitoneum

Paraganglioma of retroperitoneum

Normal: 0% Lesional: 0% Tumor: 95%

Tumor Hypo/Acellular

Stroma:

Tumor Hypercellular 5%

Stroma:

Necrosis: 0%

CASE Diagnosis (from

medical center path

report):

**Age:** 76

**Gender:** Female

Tumor Grade: Not Reported

Minimum Stage Not Reported

Grouping:

Storage: Store FFPE tissue sections at +4°C.

OriGene Technologies, Inc.

9620 Medical Center Drive, Ste 200 Rockville, MD 20850, US Phone: +1-888-267-4436 https://www.origene.com techsupport@origene.com EU: info-de@origene.com CN: techsupport@origene.cn





Stability:

All FFPE tissue sections are stable for 1 year from date of purchase.

## **Product images:**



4x Image



20x Image