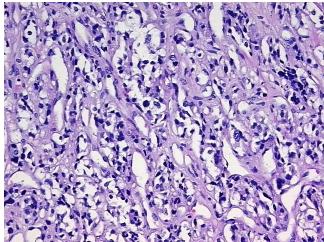

ite of Finding: Retroperitoneal region

0%

Appearance: Tumor

Sample Diagnosis (from Pathology Verification):

Paraganglioma of retroperitoneum

Normal: 0% Lesional: 0% 95% Tumor:

Tumor Hypo/Acellular

Stroma:

Tumor Hypercellular

Stroma:

5%

**Necrosis:** 

**CASE Diagnosis (from** medical center path

report):

Paraganglioma of retroperitoneum

76 Age:

Gender: Female

**Tumor Grade:** Not Reported Minimum Stage Not Reported

Grouping:

Store FFPE tissue sections at +4°C. Storage:



9620 Medical Center Drive, Ste 200 Rockville, MD 20850, US Phone: +1-888-267-4436 https://www.origene.com techsupport@origene.com EU: info-de@origene.com CN: techsupport@origene.cn





Stability:

All FFPE tissue sections are stable for 1 year from date of purchase.

## **Product images:**



4x Image



20x Image