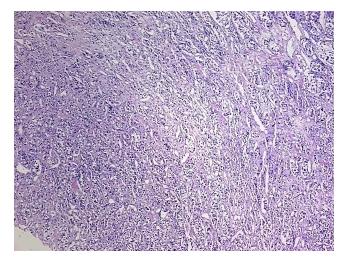

eal region Site of Finding: Retroperitoneal region

0%

Appearance: Tumor

Sample Diagnosis (from Pathology Verification):

Paraganglioma of retroperitoneum

Normal: 0% Lesional: 0% 95% Tumor:

Tumor Hypo/Acellular

Stroma:

Tumor Hypercellular

Stroma:

5%

**Necrosis:** 

**CASE Diagnosis (from** medical center path

report):

Paraganglioma of retroperitoneum

76 Age:

Gender: Female

**Tumor Grade:** Not Reported Minimum Stage Not Reported

Grouping:

Store FFPE tissue sections at +4°C. Storage:



9620 Medical Center Drive, Ste 200 Rockville, MD 20850, US Phone: +1-888-267-4436 https://www.origene.com techsupport@origene.com EU: info-de@origene.com CN: techsupport@origene.cn





Stability:

All FFPE tissue sections are stable for 1 year from date of purchase.

## **Product images:**



4x Image



20x Image