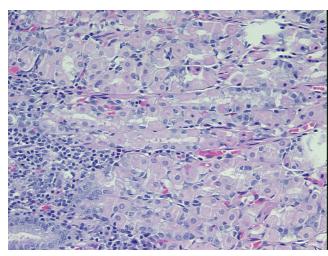

ation** 

notes from H&E review:

**CASE Diagnosis (from** medical center path

report):

Adenocarcinoma of stomach, intestinal type

80% Gastric mucosa, 20% Submucosa and Muscle; Contains chronic gastritis

76 Age:

Gender: **Female** 

**Tumor Grade:** AJCC G3: Poorly differentiated



OriGene Technologies, Inc. 9620 Medical Center Drive, Ste 200

CN: techsupport@origene.cn

Rockville, MD 20850, US Phone: +1-888-267-4436 https://www.origene.com techsupport@origene.com EU: info-de@origene.com



Minimum Stage Grouping:

IIIB

T3

T (Extent of Primary

Tumor):

N2

N (Lymph node metastasis):

M (Distant metastasis): MX

**Storage:** Store FFPE tissue sections at +4°C.

**Stability:** All FFPE tissue sections are stable for 1 year from date of purchase.

## **Product images:**



4x Image



20x Image