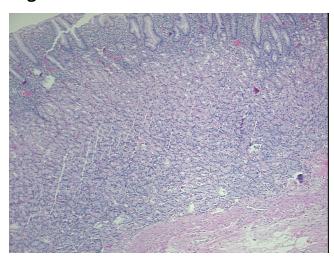

logy Verification** 

notes from H&E review:

**CASE Diagnosis (from** medical center path

report):

Adenocarcinoma of stomach, intestinal type

80% Gastric mucosa, 20% Submucosa and Muscle; Contains chronic gastritis

76 Age:

Gender: **Female** 

**Tumor Grade:** AJCC G3: Poorly differentiated



OriGene Technologies, Inc. 9620 Medical Center Drive, Ste 200

CN: techsupport@origene.cn

Rockville, MD 20850, US Phone: +1-888-267-4436 https://www.origene.com techsupport@origene.com EU: info-de@origene.com



Minimum Stage Grouping:

IIIB

T3

T (Extent of Primary

Tumor):

N2

N (Lymph node metastasis):

M (Distant metastasis): MX

**Storage:** Store FFPE tissue sections at +4°C.

**Stability:** All FFPE tissue sections are stable for 1 year from date of purchase.

## **Product images:**



4x Image



20x Image