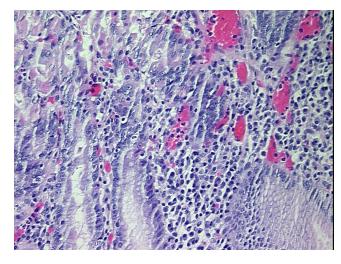

## **Product images:**

4x Image

20x Image

Appearance:

Sample Diagnosis (from Pathology Verification):

Within normal limits

100% Normal: Lesional: 0% 0% Tumor: 0%

Tumor Hypo/Acellular Stroma:

**Tumor Hypercellular** 0%

Stroma:

**Necrosis:** 

**Pathology Verification** notes from H&E review: 70% Gastric mucosa, 30% Submucosa and Muscle

**CASE Diagnosis (from** medical center path

report):

Adenocarcinoma of stomach, intestinal type

76 Age:

Gender: **Female** 