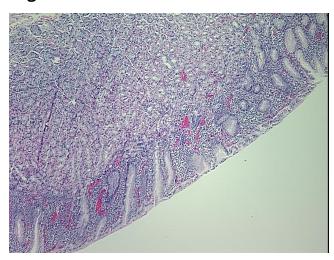

## **Product images:**

4x Image

20x Image

Appearance:

Sample Diagnosis (from Pathology Verification):

Within normal limits

100% Normal: Lesional: 0% 0% Tumor: 0%

Tumor Hypo/Acellular Stroma:

**Tumor Hypercellular** 0%

Stroma:

**Necrosis:** 

**Pathology Verification** notes from H&E review: 70% Gastric mucosa, 30% Submucosa and Muscle

**CASE Diagnosis (from** medical center path

report):

Adenocarcinoma of stomach, intestinal type

76 Age:

Gender: **Female** 