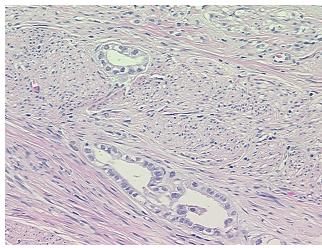

H&E review: component consists of myometrium

CASE Diagnosis (from medical center path

report):

**Age:** 71

Gender: Female

**Tumor Grade:** FIGO G3: Poorly differentiated



**OriGene Technologies, Inc.** 9620 Medical Center Drive, Ste 200

CN: techsupport@origene.cn

Rockville, MD 20850, US Phone: +1-888-267-4436 https://www.origene.com techsupport@origene.com EU: info-de@origene.com



Minimum Stage Grouping:

IIIA

T (Extent of Primary

Tumor):

T3a

N (Lymph node

NX

metastasis):

MX

M (Distant metastasis): Diagnostic Test Results:

Progesterone receptor ~ PR! by IHC,Positive; Estrogen receptor ~ ER! by IHC,Positive

Store FFPE tissue sections at +4°C.

Storage: Stability:

All FFPE tissue sections are stable for 1 year from date of purchase.

## **Product images:**



4x Image



20x Image