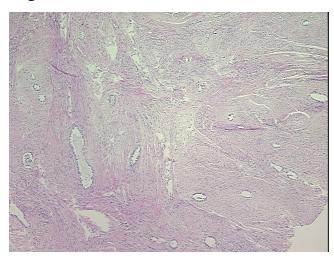

notes from H&E review: component consists of myometrium

CASE Diagnosis (from medical center path

report):

**Age:** 71

Gender: Female

**Tumor Grade:** FIGO G3: Poorly differentiated



**OriGene Technologies, Inc.** 9620 Medical Center Drive, Ste 200

CN: techsupport@origene.cn

Rockville, MD 20850, US Phone: +1-888-267-4436 https://www.origene.com techsupport@origene.com EU: info-de@origene.com



Minimum Stage Grouping:

IIIA

T (Extent of Primary

Tumor):

T3a

N (Lymph node

NX

metastasis):

MX

M (Distant metastasis): Diagnostic Test Results:

Progesterone receptor ~ PR! by IHC,Positive; Estrogen receptor ~ ER! by IHC,Positive

Store FFPE tissue sections at +4°C.

Storage: Stability:

All FFPE tissue sections are stable for 1 year from date of purchase.

## **Product images:**



4x Image



20x Image