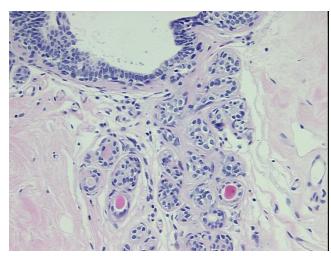

port):

Adenocarcinoma of breast

**Age:** 66

**Gender:** Female

**Tumor Grade:** NSABP Grade: Nuclear 3 of 3 & Histologic 3 of 3



**OriGene Technologies, Inc.** 9620 Medical Center Drive, Ste 200

CN: techsupport@origene.cn

Rockville, MD 20850, US Phone: +1-888-267-4436 https://www.origene.com techsupport@origene.com EU: info-de@origene.com



Minimum Stage Grouping:

IΙΑ

T (Extent of Primary

Tumor):

T2

N (Lymph node

N0

metastasis):

M (Distant metastasis): MX

Diagnostic Test Results: Progesterone receptor ~ PR! by IHC, Borderline; Estrogen receptor ~ ER! by IHC, Positive;

HER2 ~ ERBB2 ~ Neu! by IHC, Negative

Storage: Store FFPE tissue sections at +4°C.

**Stability:** All FFPE tissue sections are stable for 1 year from date of purchase.

## **Product images:**



4x Image



20x Image