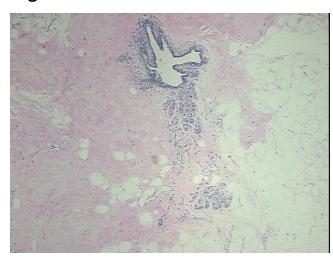

ter path

report):

Adenocarcinoma of breast

**Age:** 66

**Gender:** Female

**Tumor Grade:** NSABP Grade: Nuclear 3 of 3 & Histologic 3 of 3



**OriGene Technologies, Inc.** 9620 Medical Center Drive, Ste 200

CN: techsupport@origene.cn

Rockville, MD 20850, US Phone: +1-888-267-4436 https://www.origene.com techsupport@origene.com EU: info-de@origene.com



Minimum Stage Grouping:

IΙΑ

T (Extent of Primary

Tumor):

T2

N (Lymph node

N0

metastasis):

M (Distant metastasis): MX

Diagnostic Test Results: Progesterone receptor ~ PR! by IHC, Borderline; Estrogen receptor ~ ER! by IHC, Positive;

HER2 ~ ERBB2 ~ Neu! by IHC, Negative

Storage: Store FFPE tissue sections at +4°C.

**Stability:** All FFPE tissue sections are stable for 1 year from date of purchase.

## **Product images:**



4x Image



20x Image