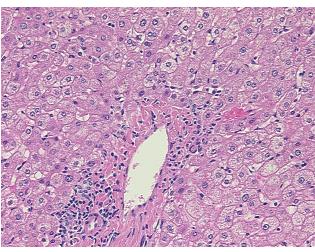

95% lobules, 5% triads

0%

notes from H&E review:

**CASE Diagnosis (from** medical center path

report):

Malignant melanoma, metastatic

71 Age: Gender: Male

**Tumor Grade:** Not Reported



OriGene Technologies, Inc. 9620 Medical Center Drive, Ste 200

CN: techsupport@origene.cn

Rockville, MD 20850, US Phone: +1-888-267-4436 https://www.origene.com techsupport@origene.com EU: info-de@origene.com



Minimum Stage Grouping:

IV

ΤX

T (Extent of Primary

Tumor):

N (Lymph node NX

metastasis):

M (Distant metastasis): M1

Diagnostic Test Results: S100 protein, Positive; HMB45 melanoma antigen ~ GP100! by IHC, Positive

Storage: Store FFPE tissue sections at +4°C.

**Stability:** All FFPE tissue sections are stable for 1 year from date of purchase.

## **Product images:**



4x Image



20x Image