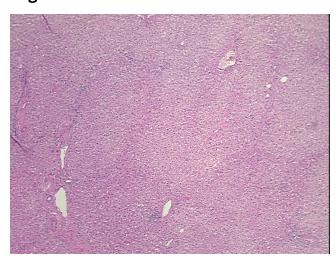

rification** 95% lobules, 5% triads

0%

notes from H&E review:

**CASE Diagnosis (from** medical center path

report):

Malignant melanoma, metastatic

71 Age: Gender: Male

**Tumor Grade:** Not Reported



OriGene Technologies, Inc. 9620 Medical Center Drive, Ste 200

CN: techsupport@origene.cn

Rockville, MD 20850, US Phone: +1-888-267-4436 https://www.origene.com techsupport@origene.com EU: info-de@origene.com



Minimum Stage Grouping:

IV

ΤX

T (Extent of Primary

Tumor):

N (Lymph node NX

metastasis):

M (Distant metastasis): M1

Diagnostic Test Results: S100 protein, Positive; HMB45 melanoma antigen ~ GP100! by IHC, Positive

Storage: Store FFPE tissue sections at +4°C.

**Stability:** All FFPE tissue sections are stable for 1 year from date of purchase.

## **Product images:**



4x Image



20x Image