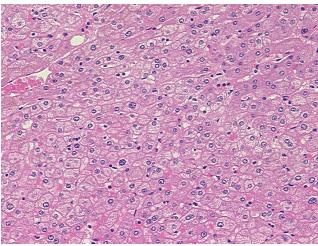

n

notes from H&E review:

95% lobules, 5% triads

CASE Diagnosis (from

medical center path

report):

Malignant melanoma, metastatic

**Age:** 71

Gender: Male

Tumor Grade: Not Reported



**OriGene Technologies, Inc.** 9620 Medical Center Drive, Ste 200

CN: techsupport@origene.cn

Rockville, MD 20850, US Phone: +1-888-267-4436 https://www.origene.com techsupport@origene.com EU: info-de@origene.com



Minimum Stage Grouping:

IV

ΤX

T (Extent of Primary

Tumor):

NX

N (Lymph node metastasis):

M (Distant metastasis): M1

Diagnostic Test Results: S100 protein, Positive; HMB45 melanoma antigen ~ GP100! by IHC, Positive

Storage: Store FFPE tissue sections at +4°C.

**Stability:** All FFPE tissue sections are stable for 1 year from date of purchase.

## **Product images:**



4x Image



20x Image