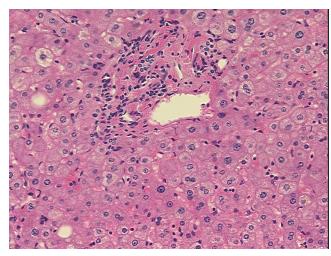

tion** 95% lobules, 5% triads

notes from H&E review:

**CASE Diagnosis (from** medical center path

report):

Malignant melanoma, metastatic

71 Age: Gender: Male

**Tumor Grade:** Not Reported OriGene Technologies, Inc.

9620 Medical Center Drive, Ste 200 Rockville, MD 20850, US Phone: +1-888-267-4436 https://www.origene.com techsupport@origene.com EU: info-de@origene.com CN: techsupport@origene.cn





Minimum Stage Grouping:

IV

TX

T (Extent of Primary

Tumor):

NX

N (Lymph node metastasis):

M (Distant metastasis): M1

Diagnostic Test Results: S100 protein, Positive; HMB45 melanoma antigen ~ GP100! by IHC, Positive

Storage: Store FFPE tissue sections at +4°C.

**Stability:** All FFPE tissue sections are stable for 1 year from date of purchase.

## **Product images:**



4x Image



20x Image