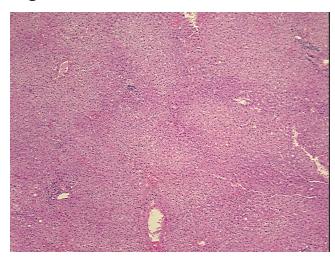

ogy Verification** 95% lobules, 5% triads

notes from H&E review:

**CASE Diagnosis (from** medical center path

report):

Malignant melanoma, metastatic

71 Age: Gender: Male

**Tumor Grade:** Not Reported OriGene Technologies, Inc.

9620 Medical Center Drive, Ste 200 Rockville, MD 20850, US Phone: +1-888-267-4436 https://www.origene.com techsupport@origene.com EU: info-de@origene.com CN: techsupport@origene.cn





Minimum Stage Grouping:

IV

TX

T (Extent of Primary

Tumor):

NX

N (Lymph node metastasis):

M (Distant metastasis): M1

Diagnostic Test Results: S100 protein, Positive; HMB45 melanoma antigen ~ GP100! by IHC, Positive

Storage: Store FFPE tissue sections at +4°C.

**Stability:** All FFPE tissue sections are stable for 1 year from date of purchase.

## **Product images:**



4x Image



20x Image