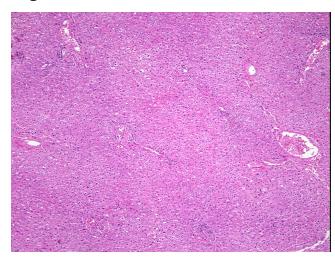

notes from H&E review:

**CASE Diagnosis (from** medical center path

report):

0%

0%

71 Age: Gender: Male

**Tumor Grade:** Not Reported OriGene Technologies, Inc.

9620 Medical Center Drive, Ste 200 Rockville, MD 20850, US Phone: +1-888-267-4436 https://www.origene.com techsupport@origene.com EU: info-de@origene.com CN: techsupport@origene.cn



90% hepatocytes, 10% portal triads

Malignant melanoma, metastatic

Minimum Stage Grouping:

IV

TX

T (Extent of Primary

Tumor):

N (Lymph node NX

metastasis):

M (Distant metastasis): M1

Diagnostic Test Results: S100 protein, Positive; HMB45 melanoma antigen ~ GP100! by IHC, Positive

Storage: Store FFPE tissue sections at +4°C.

**Stability:** All FFPE tissue sections are stable for 1 year from date of purchase.

## **Product images:**



4x Image



20x Image