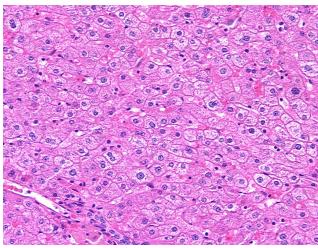

H&E review:

**CASE Diagnosis (from** medical center path

report):

0%

0%

71 Age: Gender: Male

**Tumor Grade:** Not Reported OriGene Technologies, Inc.

9620 Medical Center Drive, Ste 200 Rockville, MD 20850, US Phone: +1-888-267-4436 https://www.origene.com techsupport@origene.com EU: info-de@origene.com CN: techsupport@origene.cn



90% hepatocytes, 10% portal triads

Malignant melanoma, metastatic

Minimum Stage Grouping:

IV

TX

T (Extent of Primary

Tumor):

N (Lymph node NX

metastasis):

M (Distant metastasis): M1

Diagnostic Test Results: S100 protein, Positive; HMB45 melanoma antigen ~ GP100! by IHC, Positive

Storage: Store FFPE tissue sections at +4°C.

**Stability:** All FFPE tissue sections are stable for 1 year from date of purchase.

## **Product images:**



4x Image



20x Image