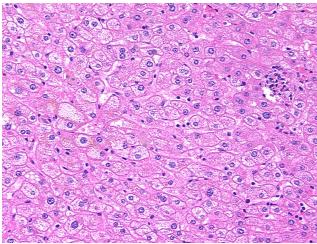

s from H&E review:

**CASE Diagnosis (from** medical center path

report):

Malignant melanoma, metastatic

95% hepatocytes, 5% portal triads

71 Age: Gender: Male

**Tumor Grade:** Not Reported OriGene Technologies, Inc.

9620 Medical Center Drive, Ste 200 Rockville, MD 20850, US Phone: +1-888-267-4436 https://www.origene.com techsupport@origene.com EU: info-de@origene.com CN: techsupport@origene.cn





Minimum Stage Grouping:

IV

TX

T (Extent of Primary

Tumor):

N (Lymph node NX

metastasis):

M (Distant metastasis): M1

Diagnostic Test Results: S100 protein, Positive; HMB45 melanoma antigen ~ GP100! by IHC, Positive

Storage: Store FFPE tissue sections at +4°C.

**Stability:** All FFPE tissue sections are stable for 1 year from date of purchase.

## **Product images:**



4x Image



20x Image