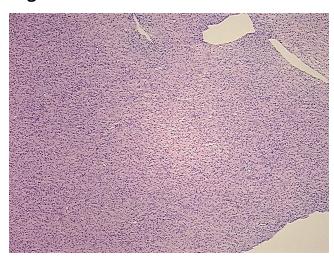

rcoma Sample Diagnosis (from

Pathology Verification):

Normal: 0% Lesional: 0%

95% Tumor:

Tumor Hypo/Acellular

Stroma:

**Tumor Hypercellular** 5%

Stroma:

0% **Necrosis:** 

**CASE Diagnosis (from** 

medical center path

report):

Dermatofibrosarcoma

46 Age:

Gender: **Female** 

**Tumor Grade:** AJCC G1: Well differentiated

0%

Minimum Stage

Grouping:

Not Reported



OriGene Technologies, Inc.

https://www.origene.com techsupport@origene.com EU: info-de@origene.com CN: techsupport@origene.cn





T (Extent of Primary

Tumor):

Not Reported

N (Lymph node

Not Reported

metastasis):

M (Distant metastasis): Not Reported

**Storage:** Store FFPE tissue sections at +4°C.

**Stability:** All FFPE tissue sections are stable for 1 year from date of purchase.

## **Product images:**



4x Image



20x Image