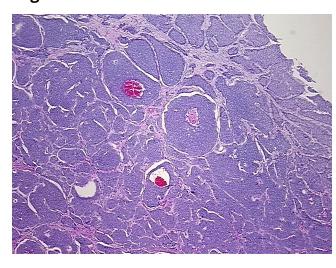

## **Product images:**

4x Image

20x Image

Necrosis: 0%

Pathology Verification

notes from H&E review:

component contains typical features consistent with carcinoid tumor. The rarity of the

Lesional component contains 10% residual hepatocytes with inflammation; Tumor

primary carcinoid tumor of liver and the multiple nodules of the tumor make the diagnos

CASE Diagnosis (from medical center path

report):

Tumor of unknown origin, carcinoid, metastatic

**Age:** 81

Gender: Male