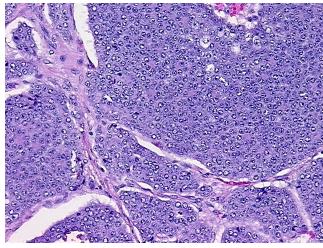

## **Product images:**

4x Image

20x Image

Necrosis: 0%

Pathology Verification

notes from H&E review:

component contains typical features consistent with carcinoid tumor. The rarity of the

Lesional component contains 10% residual hepatocytes with inflammation; Tumor

primary carcinoid tumor of liver and the multiple nodules of the tumor make the diagnos

CASE Diagnosis (from medical center path

report):

Tumor of unknown origin, carcinoid, metastatic

**Age:** 81

Gender: Male