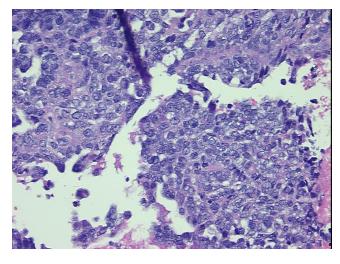

esional: 0%

35% Tumor:

Tumor Hypo/Acellular

Stroma:

0%

**Tumor Hypercellular** 

Stroma:

2%

63% **Necrosis:** 

**CASE Diagnosis (from** 

medical center path

report):

Adenocarcinoma of ovary, serous

56 Age:

Gender: **Female** 

**Tumor Grade:** FIGO G3: Poorly differentiated

Minimum Stage

Grouping:

Ш



OriGene Technologies, Inc. 9620 Medical Center Drive, Ste 200

CN: techsupport@origene.cn

Rockville, MD 20850, US Phone: +1-888-267-4436 https://www.origene.com techsupport@origene.com EU: info-de@origene.com



T (Extent of Primary

Tumor):

NX

Т3

N (Lymph node metastasis):

M (Distant metastasis): MX

**Storage:** Store FFPE tissue sections at +4°C.

**Stability:** All FFPE tissue sections are stable for 1 year from date of purchase.

## **Product images:**



4x Image



20x Image