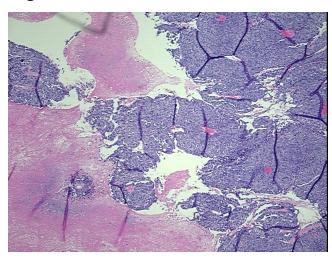

ormal: 0%

Lesional: 0%

35% Tumor:

Tumor Hypo/Acellular

Stroma:

0%

**Tumor Hypercellular** 

Stroma:

2%

63% **Necrosis:** 

**CASE Diagnosis (from** 

medical center path

report):

Adenocarcinoma of ovary, serous

56 Age:

Gender: **Female** 

**Tumor Grade:** FIGO G3: Poorly differentiated

Minimum Stage

Grouping:

Ш



OriGene Technologies, Inc. 9620 Medical Center Drive, Ste 200

CN: techsupport@origene.cn

Rockville, MD 20850, US Phone: +1-888-267-4436 https://www.origene.com techsupport@origene.com EU: info-de@origene.com



T (Extent of Primary

Tumor):

NX

Т3

N (Lymph node metastasis):

M (Distant metastasis): MX

**Storage:** Store FFPE tissue sections at +4°C.

**Stability:** All FFPE tissue sections are stable for 1 year from date of purchase.

## **Product images:**



4x Image



20x Image