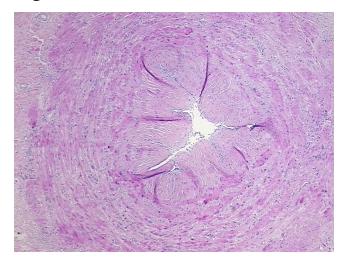

Appearance:

Sample Diagnosis (from Pathology Verification):

Atherosclerosis

Normal: 0% Lesional: 100% 0% Tumor: 0%

Tumor Hypo/Acellular

Stroma:

**Tumor Hypercellular** Stroma:

0%

**Necrosis:** 0%

**Pathology Verification** notes from H&E review: 95% vessel, 5% atherosclerotic debris

**CASE Diagnosis (from** medical center path

report):

Atherosclerotic plaque

46 Age: Gender: Male

Store FFPE tissue sections at +4°C. Storage:

## **Product images:**

4x Image

20x Image