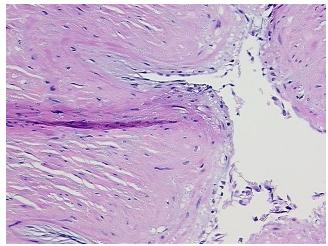

Appearance:

Sample Diagnosis (from Pathology Verification):

Atherosclerosis

Normal: 0% Lesional: 100% 0% Tumor: 0%

Tumor Hypo/Acellular

Stroma:

**Tumor Hypercellular** Stroma:

0%

**Necrosis:** 0%

**Pathology Verification** notes from H&E review: 95% vessel, 5% atherosclerotic debris

**CASE Diagnosis (from** medical center path

report):

Atherosclerotic plaque

46 Age: Gender: Male

Store FFPE tissue sections at +4°C. Storage:

## **Product images:**

4x Image

20x Image