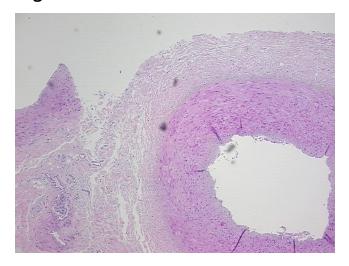

## **Product images:**

4x Image

20x Image

Appearance:

Sample Diagnosis (from Pathology Verification):

Atherosclerotic plaque

0% Normal: Lesional: 100% 0% Tumor: 0%

Tumor Hypo/Acellular

Stroma:

0%

**Tumor Hypercellular** 

Stroma:

**Necrosis:** 0%

**Pathology Verification** notes from H&E review:

**CASE Diagnosis (from** medical center path

report):

Atherosclerotic plaque

50% vessel, 50% atherosclerotic debris

46 Age: Gender: Male