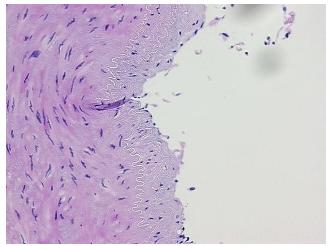

## **Product images:**

4x Image

20x Image

Appearance:

Sample Diagnosis (from Pathology Verification):

Atherosclerotic plaque

0% Normal: Lesional: 100% 0% Tumor: 0%

Tumor Hypo/Acellular

Stroma:

0%

**Tumor Hypercellular** 

Stroma:

**Necrosis:** 0%

**Pathology Verification** notes from H&E review:

**CASE Diagnosis (from** medical center path

report):

Atherosclerotic plaque

50% vessel, 50% atherosclerotic debris

46 Age: Gender: Male