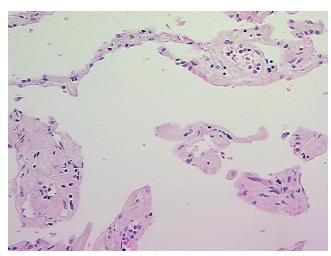

CASE Diagnosis (from medical center path

report):

Adenocarcinoma of lung

**Age:** 71

**Gender:** Female

**Tumor Grade:** AJCC G2: Moderately differentiated



**OriGene Technologies, Inc.** 9620 Medical Center Drive, Ste 200

CN: techsupport@origene.cn

Rockville, MD 20850, US Phone: +1-888-267-4436 https://www.origene.com techsupport@origene.com EU: info-de@origene.com Minimum Stage Grouping:

IΑ

T (Extent of Primary

Tumor):

T1

N (Lymph node

NX

metastasis):

M (Distant metastasis): MX

Diagnostic Test Results: ERBB1 ~ EGFR ~ Epidermal growth factor receptor! by IHC,Positive; HER2 ~ ERBB2 ~ Neu! by

IHC,Negative

Storage: Store FFPE tissue sections at +4°C.

**Stability:** All FFPE tissue sections are stable for 1 year from date of purchase.

## **Product images:**



4x Image



20x Image