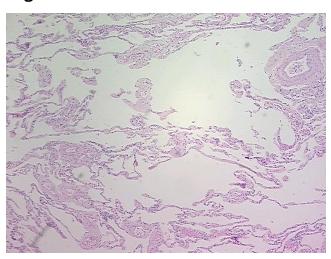

ular septa

CASE Diagnosis (from medical center path

report):

Adenocarcinoma of lung

**Age:** 71

**Gender:** Female

**Tumor Grade:** AJCC G2: Moderately differentiated



**OriGene Technologies, Inc.** 9620 Medical Center Drive, Ste 200

CN: techsupport@origene.cn

Rockville, MD 20850, US Phone: +1-888-267-4436 https://www.origene.com techsupport@origene.com EU: info-de@origene.com Minimum Stage Grouping:

IΑ

T (Extent of Primary

Tumor):

T1

N (Lymph node

NX

metastasis):

M (Distant metastasis): MX

Diagnostic Test Results: ERBB1 ~ EGFR ~ Epidermal growth factor receptor! by IHC,Positive; HER2 ~ ERBB2 ~ Neu! by

IHC,Negative

Storage: Store FFPE tissue sections at +4°C.

**Stability:** All FFPE tissue sections are stable for 1 year from date of purchase.

## **Product images:**



4x Image



20x Image