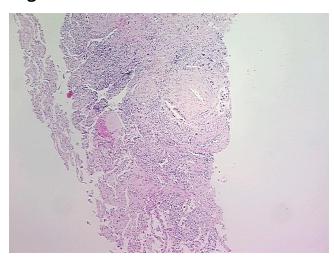

cinoma of lung

Non Tumor Structures: 70% Alveoli, 5% Bronchioles, 25% Fibrovascular septa

71 Age:

Gender: **Female** 

**Tumor Grade:** AJCC G2: Moderately differentiated



OriGene Technologies, Inc. 9620 Medical Center Drive, Ste 200

CN: techsupport@origene.cn

Rockville, MD 20850, US Phone: +1-888-267-4436 https://www.origene.com techsupport@origene.com EU: info-de@origene.com



Minimum Stage Grouping:

IΑ

T (Extent of Primary

Tumor):

T1

N (Lymph node

NX

metastasis):

M (Distant metastasis): MX

Diagnostic Test Results: ERBB1 ~ EGFR ~ Epidermal growth factor receptor! by IHC,Positive; HER2 ~ ERBB2 ~ Neu! by

IHC,Negative

Storage: Store FFPE tissue sections at +4°C.

**Stability:** All FFPE tissue sections are stable for 1 year from date of purchase.

## **Product images:**



4x Image



20x Image