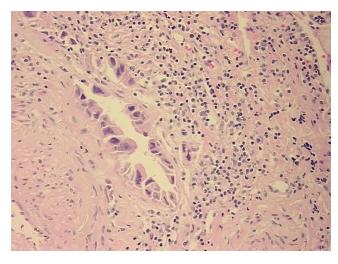

ng

Non Tumor Structures: 70% Alveoli, 5% Bronchioles, 25% Fibrovascular septa

71 Age:

Gender: **Female** 

**Tumor Grade:** AJCC G2: Moderately differentiated



OriGene Technologies, Inc. 9620 Medical Center Drive, Ste 200

CN: techsupport@origene.cn

Rockville, MD 20850, US Phone: +1-888-267-4436 https://www.origene.com techsupport@origene.com EU: info-de@origene.com



Minimum Stage Grouping:

IΑ

T (Extent of Primary

Tumor):

T1

N (Lymph node

NX

metastasis):

M (Distant metastasis): MX

Diagnostic Test Results: ERBB1 ~ EGFR ~ Epidermal growth factor receptor! by IHC,Positive; HER2 ~ ERBB2 ~ Neu! by

IHC,Negative

Storage: Store FFPE tissue sections at +4°C.

**Stability:** All FFPE tissue sections are stable for 1 year from date of purchase.

## **Product images:**



4x Image



20x Image