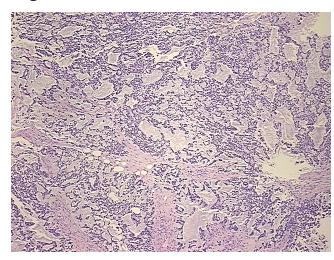

undifferentiated

Carcinosarcoma of ovary

Minimum Stage

Grouping:

OriGene Technologies, Inc.

9620 Medical Center Drive, Ste 200 Rockville, MD 20850, US Phone: +1-888-267-4436 https://www.origene.com techsupport@origene.com EU: info-de@origene.com CN: techsupport@origene.cn





T (Extent of Primary

Tumor):

T3

N (Lymph node

NX

metastasis):

M (Distant metastasis): MX

Diagnostic Test Results: CD227 ~ MUC1 ~ EMA ~ CA15-3! by IHC,Positive; CD56 ~ NCAM ~ NKH1! by IHC,Positive,

focal; Vimentin ~ VIM! by IHC, Positive; S100 protein, Positive; Epithelial specific antigen ~

BerEP4 ~ MOC31! by IHC, Positive; Cytokeratin 7 ~ CK7! by

Storage: Store FFPE tissue sections at +4°C.

**Stability:** All FFPE tissue sections are stable for 1 year from date of purchase.

## **Product images:**



4x Image



20x Image