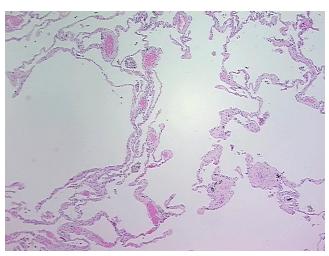

sis: 0%

Pathology Verification notes from H&E review:

Non Tumor Structures: 90% Alveoli, 5% Bronchioles, 5% Fibrovascular septa

CASE Diagnosis (from medical center path

report):

Carcinoma of lung, squamous cell

**Age:** 61

**Gender:** Female

**Tumor Grade:** AJCC G3: Poorly differentiated



**OriGene Technologies, Inc.** 9620 Medical Center Drive, Ste 200

CN: techsupport@origene.cn

Rockville, MD 20850, US Phone: +1-888-267-4436 https://www.origene.com techsupport@origene.com EU: info-de@origene.com Minimum Stage Grouping:

IΑ

T (Extent of Primary

Tumor):

N (Lymph node

NX

T1

metastasis):

M (Distant metastasis): MX

**Storage:** Store FFPE tissue sections at +4°C.

**Stability:** All FFPE tissue sections are stable for 1 year from date of purchase.

## **Product images:**



4x Image



20x Image