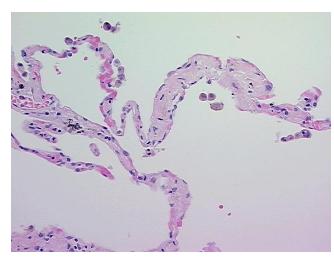

hology Verification notes from H&E review:

Non Tumor Structures: 90% Alveoli, 5% Bronchioles, 5% Fibrovascular septa

CASE Diagnosis (from medical center path

report):

Carcinoma of lung, squamous cell

**Age:** 61

**Gender:** Female

**Tumor Grade:** AJCC G3: Poorly differentiated



**OriGene Technologies, Inc.** 9620 Medical Center Drive, Ste 200

CN: techsupport@origene.cn

Rockville, MD 20850, US Phone: +1-888-267-4436 https://www.origene.com techsupport@origene.com EU: info-de@origene.com Minimum Stage Grouping:

IΑ

T (Extent of Primary

Tumor):

N (Lymph node

NX

T1

metastasis):

M (Distant metastasis): MX

**Storage:** Store FFPE tissue sections at +4°C.

**Stability:** All FFPE tissue sections are stable for 1 year from date of purchase.

## **Product images:**



4x Image



20x Image