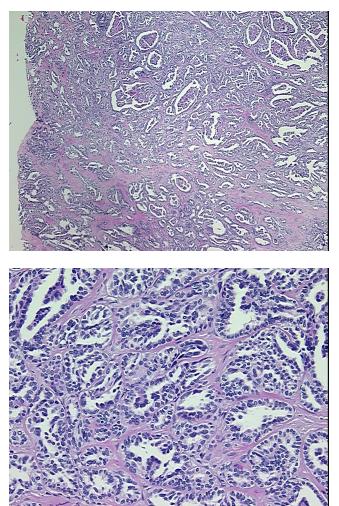

#### **Product Type: FFPE Sections Disease State:** Cancer **Renal Cell Carcinoma Diagnosis Category:** Tissue: Kidney Frozen Sample ID: PA00002407 Case ID: CU0000001477 **Tissue of Origin:** Kidney Site of Finding: Kidney Т Appearance: Sample Diagnosis (from Carcinoma of kidney, renal cell, chromophil, papillary Pathology Verification): 0% Normal: Lesional: 0% 90% Tumor: Tumor Hypo/Acellular 10% Stroma: **Tumor Hypercellular** 0% Stroma: 0% Necrosis: **CASE** Diagnosis (from Carcinoma of kidney, renal cell, chromophil, papillary medical center path report): 66 Age: Gender: Female Tumor Grade: Fuhrman G2: Nuclei slightly irregular **Minimum Stage** L Grouping:

## **Product images:**

4x Image

20x Image

This product is to be used for laboratory only. Not for diagnostic or therapeutic use. ©2022 OriGene Technologies, Inc., 9620 Medical Center Drive, Ste 200, Rockville, MD 20850, US