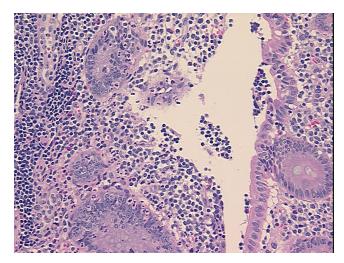

Appendix** 

Appearance:

Sample Diagnosis (from Pathology Verification):

Appendicitis, acute

Normal: 0% Lesional: 100% 0% Tumor: 0%

Tumor Hypo/Acellular

Stroma:

**Tumor Hypercellular** 0%

Stroma:

**Necrosis:** 0%

**Pathology Verification** 

notes from H&E review:

55% Mucosa, 45% Submucosa and Muscle

**CASE Diagnosis (from** medical center path

report):

Appendicitis, acute

31 Age:

Gender: **Female** 

Store FFPE tissue sections at +4°C. Storage:



OriGene Technologies, Inc. 9620 Medical Center Drive, Ste 200

CN: techsupport@origene.cn

Rockville, MD 20850, US Phone: +1-888-267-4436 https://www.origene.com techsupport@origene.com EU: info-de@origene.com



Stability:

All FFPE tissue sections are stable for 1 year from date of purchase.

## **Product images:**



4x Image



20x Image