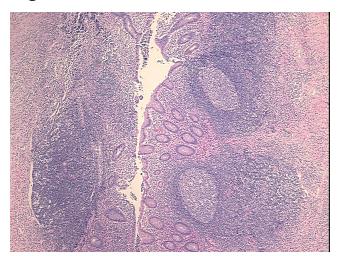

Finding: **Appendix** 

Appearance:

Sample Diagnosis (from Pathology Verification):

Appendicitis, acute

Normal: 0% Lesional: 100% 0% Tumor: 0%

Tumor Hypo/Acellular

Stroma:

**Tumor Hypercellular** 0%

Stroma:

**Necrosis:** 0%

**Pathology Verification** 

notes from H&E review:

55% Mucosa, 45% Submucosa and Muscle

**CASE Diagnosis (from** medical center path

report):

Appendicitis, acute

31 Age:

Gender: **Female** 

Store FFPE tissue sections at +4°C. Storage:



OriGene Technologies, Inc. 9620 Medical Center Drive, Ste 200

CN: techsupport@origene.cn

Rockville, MD 20850, US Phone: +1-888-267-4436 https://www.origene.com techsupport@origene.com EU: info-de@origene.com



Stability:

All FFPE tissue sections are stable for 1 year from date of purchase.

## **Product images:**



4x Image



20x Image