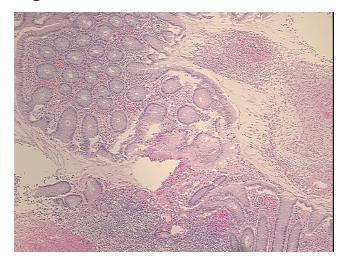

f Finding: **Appendix** 

Appearance:

Sample Diagnosis (from Pathology Verification):

Appendicitis, acute

Normal: 0% Lesional: 100% 0% Tumor: 0%

Tumor Hypo/Acellular

Stroma:

**Tumor Hypercellular** 0%

Stroma:

0% **Necrosis:** 

**Pathology Verification** notes from H&E review:

**CASE Diagnosis (from** medical center path

report):

Appendicitis, acute

30% Mucosa, 70% Submucosa and Muscle

56 Age:

Gender: **Female** 

Store FFPE tissue sections at +4°C. Storage:



OriGene Technologies, Inc. 9620 Medical Center Drive, Ste 200

CN: techsupport@origene.cn

Rockville, MD 20850, US Phone: +1-888-267-4436 https://www.origene.com techsupport@origene.com EU: info-de@origene.com



Stability:

All FFPE tissue sections are stable for 1 year from date of purchase.

## **Product images:**



4x Image



20x Image