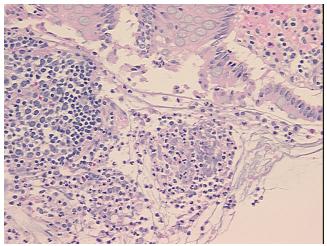

*Appendix** 

Appearance:

Sample Diagnosis (from Pathology Verification):

Appendicitis, acute

Normal: 0% Lesional: 100% 0% Tumor: 0%

Tumor Hypo/Acellular

Stroma:

**Tumor Hypercellular** 0%

Stroma:

0% **Necrosis:** 

**Pathology Verification** notes from H&E review:

**CASE Diagnosis (from** medical center path

report):

Appendicitis, acute

30% Mucosa, 70% Submucosa and Muscle

56 Age:

Gender: **Female** 

Store FFPE tissue sections at +4°C. Storage:



OriGene Technologies, Inc. 9620 Medical Center Drive, Ste 200

CN: techsupport@origene.cn

Rockville, MD 20850, US Phone: +1-888-267-4436 https://www.origene.com techsupport@origene.com EU: info-de@origene.com



Stability:

All FFPE tissue sections are stable for 1 year from date of purchase.

## **Product images:**



4x Image



20x Image