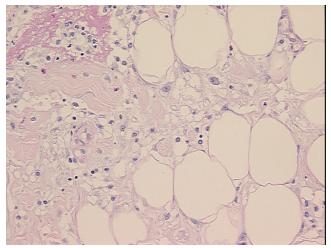

## **Product images:**

4x Image

20x Image

Appearance:

Sample Diagnosis (from Pathology Verification):

Appendicitis, acute

0% Normal: Lesional: 100% 0% Tumor: 0%

Tumor Hypo/Acellular

Stroma:

**Tumor Hypercellular** 

Stroma:

0%

0% **Necrosis:** 

**Pathology Verification** notes from H&E review: 0% Appendix mucosa; 100% Submucosa and Muscle

**CASE Diagnosis (from** medical center path

report):

Appendicitis, acute

56 Age:

Gender: **Female** 