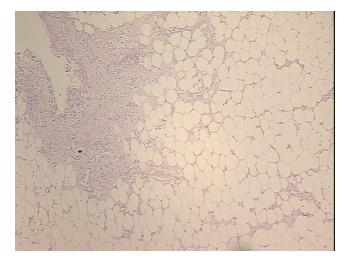

## **Product images:**

4x Image

20x Image

Appearance:

Sample Diagnosis (from Pathology Verification):

Appendicitis, acute

0% Normal: Lesional: 100% 0% Tumor: 0%

Tumor Hypo/Acellular

Stroma:

**Tumor Hypercellular** 

Stroma:

0%

0% **Necrosis:** 

**Pathology Verification** notes from H&E review: 0% Appendix mucosa; 100% Submucosa and Muscle

**CASE Diagnosis (from** medical center path

report):

Appendicitis, acute

56 Age:

Gender: **Female** 