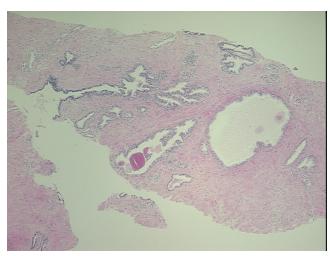

## **Product images:**

4x Image

20x Image

Appearance:

Sample Diagnosis (from Pathology Verification):

Prostatitis, chronic

0% Normal: Lesional: 100% 0% Tumor: 0%

Tumor Hypo/Acellular Stroma:

0%

**Tumor Hypercellular** Stroma:

**Necrosis:** 

**Pathology Verification** notes from H&E review:

**CASE Diagnosis (from** medical center path

report):

Adenocarcinoma of prostate

15% Glandular epithelium, 85% Fibromuscular stroma; Contains chronic inflammation