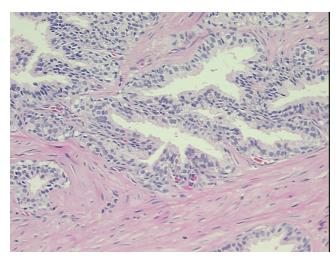

## **Product images:**

4x Image

20x Image

Appearance:

Sample Diagnosis (from Pathology Verification):

Prostatitis, chronic

0% Normal: Lesional: 100% 0% Tumor: 0%

Tumor Hypo/Acellular Stroma:

0%

**Tumor Hypercellular** Stroma:

**Necrosis:** 

**Pathology Verification** notes from H&E review:

**CASE Diagnosis (from** medical center path

report):

Adenocarcinoma of prostate

15% Glandular epithelium, 85% Fibromuscular stroma; Contains chronic inflammation