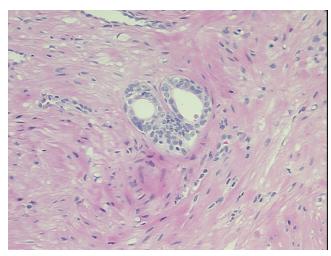

lar** 

Stroma:

0%

**Necrosis:** 

**Pathology Verification** notes from H&E review:

**CASE Diagnosis (from** medical center path

report):

Adenocarcinoma of prostate

2% Glandular epithelium, 98% Fibromuscular stroma

61 Age:

Gender: Male

**Tumor Grade:** Gleason Score: 3+3=6/10



OriGene Technologies, Inc. 9620 Medical Center Drive, Ste 200

CN: techsupport@origene.cn

Rockville, MD 20850, US Phone: +1-888-267-4436 https://www.origene.com techsupport@origene.com EU: info-de@origene.com



Minimum Stage Grouping:

Ш

T (Extent of Primary

Tumor):

N (Lymph node

N0

T2a

metastasis):

M (Distant metastasis): MX

**Storage:** Store FFPE tissue sections at +4°C.

**Stability:** All FFPE tissue sections are stable for 1 year from date of purchase.

## **Product images:**



4x Image



20x Image