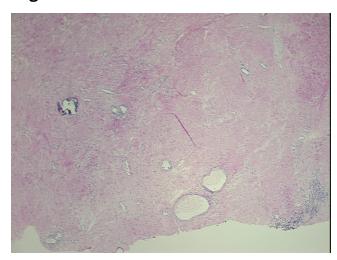

r Hypercellular** 

Stroma:

0%

**Necrosis:** 

**Pathology Verification** notes from H&E review:

**CASE Diagnosis (from** medical center path

report):

Adenocarcinoma of prostate

2% Glandular epithelium, 98% Fibromuscular stroma

61 Age:

Gender: Male

**Tumor Grade:** Gleason Score: 3+3=6/10



OriGene Technologies, Inc. 9620 Medical Center Drive, Ste 200

CN: techsupport@origene.cn

Rockville, MD 20850, US Phone: +1-888-267-4436 https://www.origene.com techsupport@origene.com EU: info-de@origene.com



Minimum Stage Grouping:

Ш

T (Extent of Primary

Tumor):

N (Lymph node

N0

T2a

metastasis):

M (Distant metastasis): MX

**Storage:** Store FFPE tissue sections at +4°C.

**Stability:** All FFPE tissue sections are stable for 1 year from date of purchase.

## **Product images:**



4x Image



20x Image