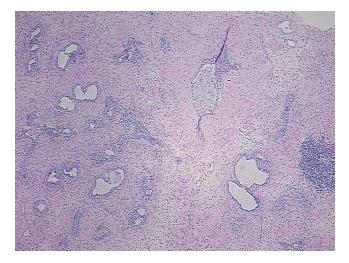

## **Product images:**

4x Image

20x Image

Appearance:

Sample Diagnosis (from Pathology Verification):

Prostatitis, chronic

0% Normal: Lesional: 100% 0% Tumor: 0%

Tumor Hypo/Acellular

Stroma:

0%

**Tumor Hypercellular** Stroma:

0%

**Necrosis:** 40% epithelium, 60% fibromuscular stroma; contains prominent (10%) lymphoplasmacytic

**Pathology Verification** notes from H&E review:

infiltrate and (5%) foamy histiocytes

**CASE Diagnosis (from** medical center path