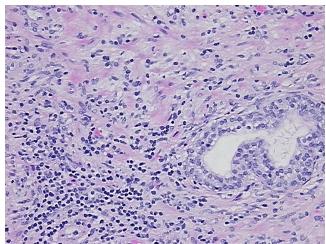

## **Product images:**

4x Image

20x Image

0%

**Necrosis:** 40% epithelium, 60% fibromuscular stroma; contains prominent (10%) lymphoplasmacytic

**Pathology Verification** notes from H&E review:

infiltrate and (5%) foamy histiocytes

**CASE Diagnosis (from** medical center path