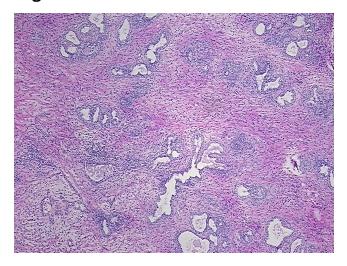

## **Product images:**

4x Image

20x Image

Appearance:

Sample Diagnosis (from Pathology Verification):

Prostatitis, chronic

0% Normal: Lesional: 100% 0% Tumor: 0%

Tumor Hypo/Acellular

Stroma:

0%

**Tumor Hypercellular** Stroma:

**Necrosis:** 

**Pathology Verification** notes from H&E review: 40% epithelium, 60% fibromuscular stroma; contains prominent (10%) lymphoplasmacytic infiltrate

**CASE Diagnosis (from** medical center path