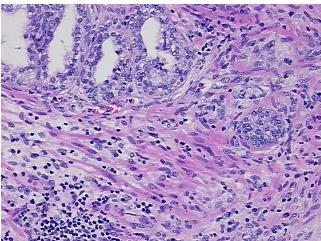

## **Product images:**

4x Image

20x Image

**Necrosis:** 

**Pathology Verification** notes from H&E review: 40% epithelium, 60% fibromuscular stroma; contains prominent (10%) lymphoplasmacytic infiltrate

**CASE Diagnosis (from** medical center path