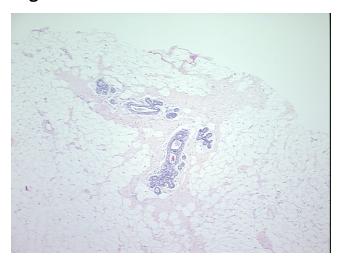

rigin: Breast Site of Finding: **Breast** 

Sample Diagnosis (from

Appearance:

Pathology Verification):

Within normal limits

0%

0%

100% Normal: Lesional: 0% 0% Tumor:

Tumor Hypo/Acellular

Stroma:

**Tumor Hypercellular** 

Stroma:

**Necrosis:** 

**Pathology Verification** 

notes from H&E review:

**CASE Diagnosis (from** medical center path

report):

No pathologic disease

46 Age:

Gender: **Female** 

Store FFPE tissue sections at +4°C. Storage:



OriGene Technologies, Inc.

Rockville, MD 20850, US Phone: +1-888-267-4436 https://www.origene.com techsupport@origene.com EU: info-de@origene.com CN: techsupport@origene.cn



5% glandular epithelium, 95% fibrofatty stroma



Stability:

All FFPE tissue sections are stable for 1 year from date of purchase.

## **Product images:**



4x Image



20x Image