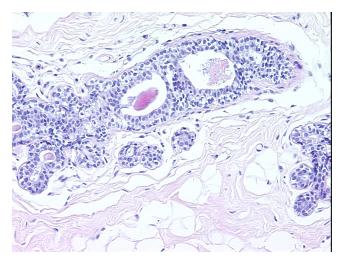

t Site of Finding: **Breast** 

Sample Diagnosis (from

Appearance:

Pathology Verification):

Within normal limits

0%

0%

100% Normal: Lesional: 0% 0% Tumor:

Tumor Hypo/Acellular

Stroma:

**Tumor Hypercellular** 

Stroma:

**Necrosis:** 

**Pathology Verification** 

notes from H&E review:

**CASE Diagnosis (from** medical center path

report):

No pathologic disease

46 Age:

Gender: **Female** 

Store FFPE tissue sections at +4°C. Storage:



OriGene Technologies, Inc.

Rockville, MD 20850, US Phone: +1-888-267-4436 https://www.origene.com techsupport@origene.com EU: info-de@origene.com CN: techsupport@origene.cn



5% glandular epithelium, 95% fibrofatty stroma



Stability:

All FFPE tissue sections are stable for 1 year from date of purchase.

## **Product images:**



4x Image



20x Image