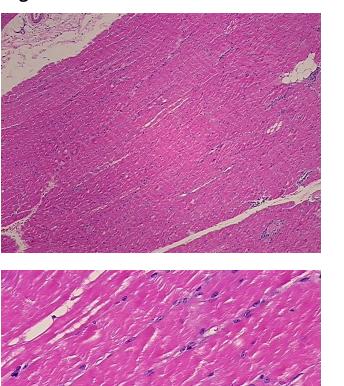

## **Product images:**

4x Image

20x Image

## **Product data:**

**Product Type:** FFPE Sections

Disease State: Normal
Diagnosis Category: Normal

Tissue: Muscle tissue

Frozen Sample ID: PA154769F4

Case ID: CU0000001422

Tissue of Origin: Muscle tissue
Site of Finding: Muscle tissue

**CASE Diagnosis (from** 

medical center path

report):

Atherosclerosis

**Age:** 31

**Gender:** Female

Storage: Store FFPE tissue sections at +4°C.

**OriGene Technologies, Inc.** 9620 Medical Center Drive, Ste 200

CN: techsupport@origene.cn

Rockville, MD 20850, US Phone: +1-888-267-4436 https://www.origene.com techsupport@origene.com EU: info-de@origene.com

90% skeletal muscle, 10% interstitial tissue; focal regenerative changes