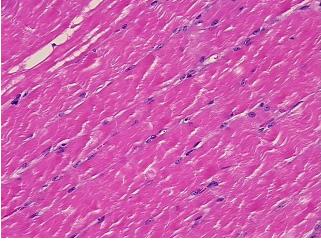

## **Product images:**

4x Image

20x Image

## **Product data:**

**Product Type:** FFPE Sections

Disease State: Normal
Diagnosis Category: Normal

Tissue: Muscle tissue

Frozen Sample ID: PA154769F4

Case ID: CU0000001422

Tissue of Origin: Muscle tissue
Site of Finding: Muscle tissue

**CASE Diagnosis (from** 

medical center path

report):

Atherosclerosis

**Age:** 31

**Gender:** Female

Storage: Store FFPE tissue sections at +4°C.

**OriGene Technologies, Inc.** 9620 Medical Center Drive, Ste 200

CN: techsupport@origene.cn

Rockville, MD 20850, US Phone: +1-888-267-4436 https://www.origene.com techsupport@origene.com EU: info-de@origene.com

90% skeletal muscle, 10% interstitial tissue; focal regenerative changes