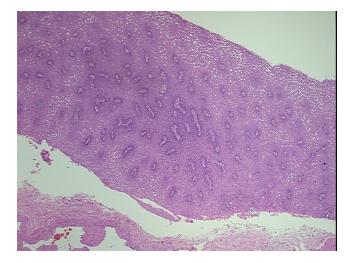

te of Finding:** Esophagus

Appearance:

Sample Diagnosis (from Pathology Verification):

Within normal limits

Normal: 100% Lesional: 0% Tumor: 0%

Tumor Hypo/Acellular

Stroma:

0%

**Tumor Hypercellular** 

Stroma:

0%

Necrosis: 0%

Pathology Verification notes from H&E review:

35% Mucosa, 65% Submucosa and Muscle

CASE Diagnosis (from

medical center path

Barretts esophagus

report):

**Age:** 61

**Gender:** Female

Storage: Store FFPE tissue sections at +4°C.



**OriGene Technologies, Inc.** 9620 Medical Center Drive, Ste 200

CN: techsupport@origene.cn

Rockville, MD 20850, US Phone: +1-888-267-4436 https://www.origene.com techsupport@origene.com EU: info-de@origene.com



Stability:

All FFPE tissue sections are stable for 1 year from date of purchase.

## **Product images:**



4x Image



20x Image