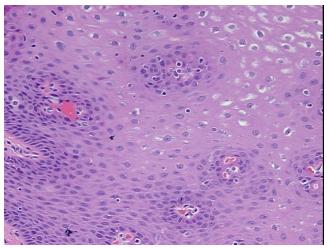

g:** Esophagus

Appearance:

Sample Diagnosis (from Pathology Verification):

Within normal limits

Normal: 100% Lesional: 0% Tumor: 0%

Tumor Hypo/Acellular

Stroma:

0%

**Tumor Hypercellular** 

Stroma:

0%

Necrosis: 0%

Pathology Verification notes from H&E review:

35% Mucosa, 65% Submucosa and Muscle

CASE Diagnosis (from

medical center path

Barretts esophagus

report):

**Age:** 61

**Gender:** Female

Storage: Store FFPE tissue sections at +4°C.



**OriGene Technologies, Inc.** 9620 Medical Center Drive, Ste 200

CN: techsupport@origene.cn

Rockville, MD 20850, US Phone: +1-888-267-4436 https://www.origene.com techsupport@origene.com EU: info-de@origene.com



Stability:

All FFPE tissue sections are stable for 1 year from date of purchase.

## **Product images:**



4x Image



20x Image