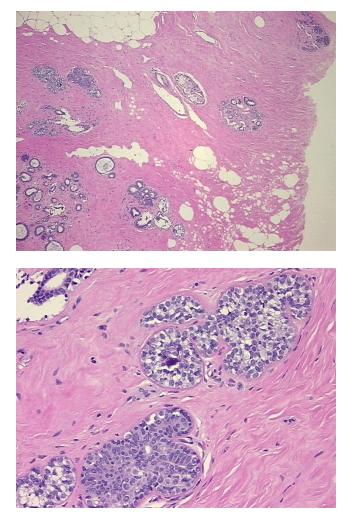

| FFPE Sections                                                                                                                                                                                       |
|-----------------------------------------------------------------------------------------------------------------------------------------------------------------------------------------------------|
| Other Disease                                                                                                                                                                                       |
| Hyperplasia                                                                                                                                                                                         |
| Breast                                                                                                                                                                                              |
| PA0000137C                                                                                                                                                                                          |
| CU000001397                                                                                                                                                                                         |
| Breast, right                                                                                                                                                                                       |
| Breast, right                                                                                                                                                                                       |
| L                                                                                                                                                                                                   |
| Lobular hyperplasia of breast, atypical                                                                                                                                                             |
| 0%                                                                                                                                                                                                  |
| 100%                                                                                                                                                                                                |
| 0%                                                                                                                                                                                                  |
| 0%                                                                                                                                                                                                  |
| 0%                                                                                                                                                                                                  |
| 0%                                                                                                                                                                                                  |
| Non Tumor Structures: 15% Glandular epithelium, 55% Stroma, 30% Adipose tissue; Other<br>Features/Comments: 5% atypical lobular hyperplasia; 95% fibrocystic change,<br>Microcalcifications present |
| Lobular hyperplasia of breast, atypical                                                                                                                                                             |
| 46                                                                                                                                                                                                  |
| Female                                                                                                                                                                                              |
|                                                                                                                                                                                                     |

## **Product images:**

4x Image

20x Image

This product is to be used for laboratory only. Not for diagnostic or therapeutic use. ©2022 OriGene Technologies, Inc., 9620 Medical Center Drive, Ste 200, Rockville, MD 20850, US