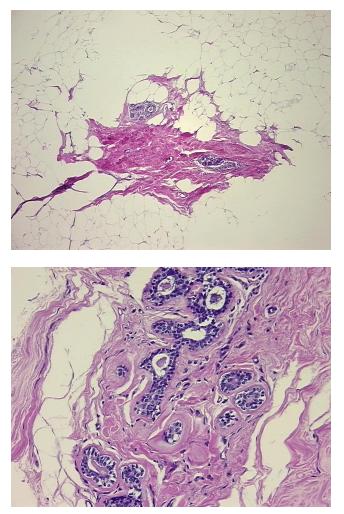

| Product Type:                                           | FFPE Sections                                                                 |
|---------------------------------------------------------|-------------------------------------------------------------------------------|
| Disease State:                                          | Normal                                                                        |
| Diagnosis Category:                                     | Normal                                                                        |
| Tissue:                                                 | Breast                                                                        |
| Frozen Sample ID:                                       | PA0000137B                                                                    |
| Case ID:                                                | CU000001397                                                                   |
| Tissue of Origin:                                       | Breast, right                                                                 |
| Site of Finding:                                        | Breast, right                                                                 |
| Appearance:                                             | R                                                                             |
| Sample Diagnosis (from<br>Pathology Verification):      | Within normal limits                                                          |
| Normal:                                                 | 100%                                                                          |
| Lesional:                                               | 0%                                                                            |
| Tumor:                                                  | 0%                                                                            |
| Tumor Hypo/Acellular<br>Stroma:                         | 0%                                                                            |
| Tumor Hypercellular<br>Stroma:                          | 0%                                                                            |
| Necrosis:                                               | 0%                                                                            |
| Pathology Verification<br>notes from H&E review:        | Non Tumor Structures: 5% Glandular epithelium, 10% Stroma, 85% Adipose tissue |
| CASE Diagnosis (from<br>medical center path<br>report): | Lobular hyperplasia of breast, atypical                                       |
| Age:                                                    | 46                                                                            |
| Gender:                                                 | Female                                                                        |
| Storage:                                                | Store FFPE tissue sections at +4°C.                                           |
|                                                         |                                                                               |

## Product images:

4x Image

20x Image

This product is to be used for laboratory only. Not for diagnostic or therapeutic use. ©2022 OriGene Technologies, Inc., 9620 Medical Center Drive, Ste 200, Rockville, MD 20850, US