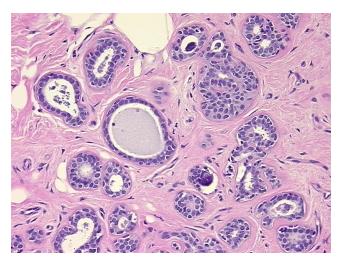

## **Product images:**

4x Image

20x Image

Appearance: L

Sample Diagnosis (from Pathology Verification):

Fibrocystic changes to breast

Normal: 0%

Lesional: 100%

Tumor: 0%

Tumor Hypo/Acellular

Stroma:

0%

0%

Tumor Hypercellular

Stroma:

Necrosis: 09

Pathology Verification Non Tumor Structures: 35% Glandular epithelium, 55% Stroma, 10% Adipose tissue; Other

notes from H&E review: Features/Comments: Microcalcifications present

CASE Diagnosis (from medical center path

report):

Lobular hyperplasia of breast, atypical

**Age:** 46

**Gender:** Female

Storage: Store FFPE tissue sections at +4°C.

**OriGene Technologies, Inc.** 9620 Medical Center Drive, Ste 200