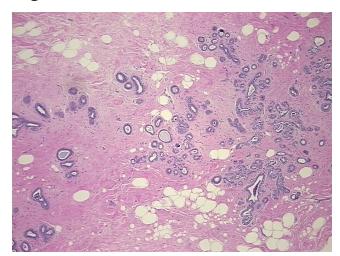

## **Product images:**

4x Image

20x Image

Appearance: L

Sample Diagnosis (from Pathology Verification):

Fibrocystic changes to breast

Normal: 0%

Lesional: 100%

Tumor: 0%

Tumor Hypo/Acellular

Stroma:

0%

0%

Tumor Hypercellular

Stroma:

Necrosis: 09

Pathology Verification Non Tumor Structures: 35% Glandular epithelium, 55% Stroma, 10% Adipose tissue; Other

notes from H&E review: Features/Comments: Microcalcifications present

CASE Diagnosis (from medical center path

report):

Lobular hyperplasia of breast, atypical

**Age:** 46

**Gender:** Female

Storage: Store FFPE tissue sections at +4°C.

**OriGene Technologies, Inc.** 9620 Medical Center Drive, Ste 200