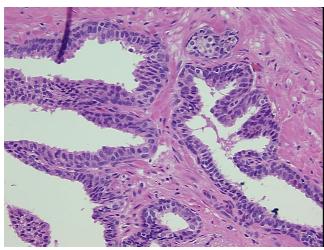

ypercellular** 

Stroma:

0%

**Necrosis:** 

**Pathology Verification** notes from H&E review: 45% Glandular epithelium, 55% Stroma

**CASE Diagnosis (from** medical center path

report):

Adenocarcinoma of prostate

61 Age: Gender: Male

**Tumor Grade:** Gleason Score: 3+4=7/10



OriGene Technologies, Inc. 9620 Medical Center Drive, Ste 200

CN: techsupport@origene.cn

Rockville, MD 20850, US Phone: +1-888-267-4436 https://www.origene.com techsupport@origene.com EU: info-de@origene.com

#### **Tissue FFPE Sections, Prostate - CS802548**

T (Extent of Primary

Tumor):

Not Specified

N (Lymph node

Not Reported

metastasis): Storage:

Store FFPE tissue sections at +4°C.

Stability:

All FFPE tissue sections are stable for 1 year from date of purchase.

# **Product images:**



4x Image



20x Image