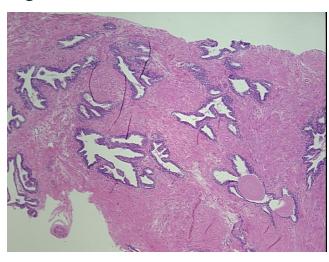

%

**Tumor Hypercellular** 

Stroma:

0%

**Necrosis:** 

**Pathology Verification** notes from H&E review: 45% Glandular epithelium, 55% Stroma

**CASE Diagnosis (from** medical center path

report):

Adenocarcinoma of prostate

61 Age: Gender: Male

**Tumor Grade:** Gleason Score: 3+4=7/10



OriGene Technologies, Inc. 9620 Medical Center Drive, Ste 200

CN: techsupport@origene.cn

Rockville, MD 20850, US Phone: +1-888-267-4436 https://www.origene.com techsupport@origene.com EU: info-de@origene.com

#### **Tissue FFPE Sections, Prostate - CS802548**

T (Extent of Primary

Tumor):

Not Specified

N (Lymph node

Not Reported

metastasis): Storage:

Store FFPE tissue sections at +4°C.

Stability:

All FFPE tissue sections are stable for 1 year from date of purchase.

# **Product images:**



4x Image



20x Image