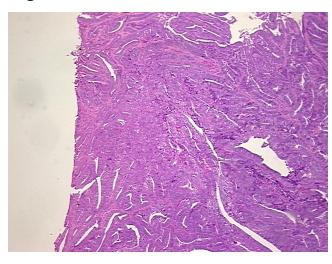

esional: 0%

Tumor: 90%

Tumor Hypo/Acellular

Stroma:

0%

**Tumor Hypercellular** 

Stroma:

10%

Necrosis:

0%

CASE Diagnosis (from

medical center path

report):

Adenocarcinoma of endometrium, endometrioid

**Age:** 61

**Gender:** Female

Tumor Grade: FIGO G1: Well differentiated

Minimum Stage

**Grouping:** 

ΙB



**OriGene Technologies, Inc.** 9620 Medical Center Drive, Ste 200

CN: techsupport@origene.cn

Rockville, MD 20850, US Phone: +1-888-267-4436 https://www.origene.com techsupport@origene.com EU: info-de@origene.com



T (Extent of Primary

Tumor):

T1b

N (Lymph node

NX

metastasis):

M (Distant metastasis): MX

**Storage:** Store FFPE tissue sections at +4°C.

**Stability:** All FFPE tissue sections are stable for 1 year from date of purchase.

## **Product images:**



4x Image



20x Image