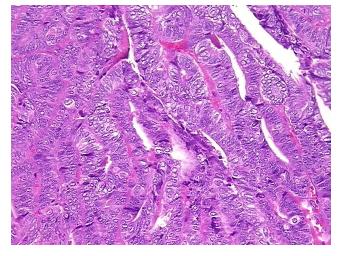

Tumor: 90%

Tumor Hypo/Acellular

Stroma:

0%

**Tumor Hypercellular** 

Stroma:

10%

Necrosis:

0%

CASE Diagnosis (from

medical center path

report):

Adenocarcinoma of endometrium, endometrioid

**Age:** 61

**Gender:** Female

Tumor Grade: FIGO G1: Well differentiated

Minimum Stage

**Grouping:** 

ΙB



**OriGene Technologies, Inc.** 9620 Medical Center Drive, Ste 200

CN: techsupport@origene.cn

Rockville, MD 20850, US Phone: +1-888-267-4436 https://www.origene.com techsupport@origene.com EU: info-de@origene.com



T (Extent of Primary

Tumor):

T1b

N (Lymph node

NX

metastasis):

M (Distant metastasis): MX

**Storage:** Store FFPE tissue sections at +4°C.

**Stability:** All FFPE tissue sections are stable for 1 year from date of purchase.

## **Product images:**



4x Image



20x Image