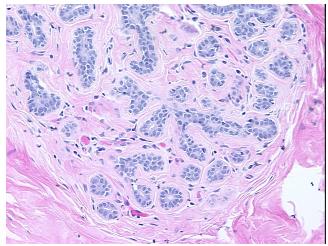

pearance:

Sample Diagnosis (from Pathology Verification):

Within normal limits

100% Normal: Lesional: 0% 0% Tumor:

Tumor Hypo/Acellular

Stroma:

**Tumor Hypercellular** 0%

Stroma:

0% **Necrosis:** 

**Pathology Verification** 

notes from H&E review:

**CASE Diagnosis (from** medical center path

report):

No pathologic disease

10% glandular epithelium, 90% fibrofatty stroma

31 Age:

Gender: **Female** 

Store FFPE tissue sections at +4°C. Storage:

0%

OriGene Technologies, Inc.

9620 Medical Center Drive, Ste 200 Rockville, MD 20850, US Phone: +1-888-267-4436 https://www.origene.com techsupport@origene.com EU: info-de@origene.com CN: techsupport@origene.cn





Stability:

All FFPE tissue sections are stable for 1 year from date of purchase.

## **Product images:**



4x Image



20x Image