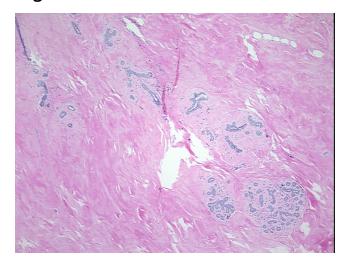

reast** 

Appearance:

Sample Diagnosis (from Pathology Verification):

Within normal limits

100% Normal: Lesional: 0% 0% Tumor:

Tumor Hypo/Acellular

Stroma:

**Tumor Hypercellular** 0%

Stroma:

0% **Necrosis:** 

**Pathology Verification** 

notes from H&E review:

**CASE Diagnosis (from** medical center path

report):

No pathologic disease

10% glandular epithelium, 90% fibrofatty stroma

31 Age:

Gender: **Female** 

Store FFPE tissue sections at +4°C. Storage:

0%

OriGene Technologies, Inc.

9620 Medical Center Drive, Ste 200 Rockville, MD 20850, US Phone: +1-888-267-4436 https://www.origene.com techsupport@origene.com EU: info-de@origene.com CN: techsupport@origene.cn





Stability:

All FFPE tissue sections are stable for 1 year from date of purchase.

## **Product images:**



4x Image



20x Image