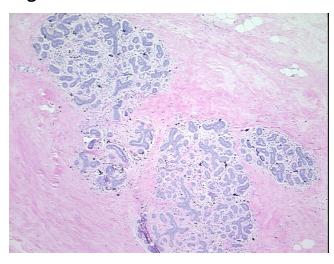

r 0%

Stroma:

Necrosis: 0%

Pathology Verification 15% glandular epithelium, 85% fibrofatty stroma

notes from H&E review:

CASE Diagnosis (from medical center path

report):

Fibroadenoma of breast

**Age:** 36

**Gender:** Female

Tumor Grade: Not Reported

OriGene Technologies, Inc.

9620 Medical Center Drive, Ste 200 Rockville, MD 20850, US Phone: +1-888-267-4436 https://www.origene.com techsupport@origene.com EU: info-de@origene.com CN: techsupport@origene.cn





Minimum Stage Grouping:

Not Reported

T (Extent of Primary

Tumor):

Not Reported

N (Lymph node

metastasis):

Not Reported

M (Distant metastasis): Not Reported

**Storage:** Store FFPE tissue sections at +4°C.

**Stability:** All FFPE tissue sections are stable for 1 year from date of purchase.

## **Product images:**



4x Image



20x Image