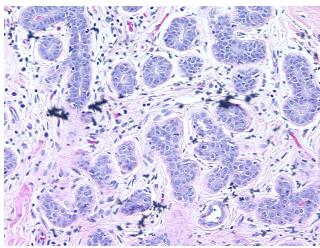

:

Necrosis: 0%

Pathology Verification 15% glandular epithelium, 85% fibrofatty stroma

notes from H&E review:

CASE Diagnosis (from medical center path

report):

Fibroadenoma of breast

**Age:** 36

**Gender:** Female

Tumor Grade: Not Reported

OriGene Technologies, Inc.

9620 Medical Center Drive, Ste 200 Rockville, MD 20850, US Phone: +1-888-267-4436 https://www.origene.com techsupport@origene.com EU: info-de@origene.com CN: techsupport@origene.cn





Minimum Stage Grouping:

Not Reported

T (Extent of Primary

Tumor):

Not Reported

N (Lymph node

metastasis):

Not Reported

M (Distant metastasis): Not Reported

**Storage:** Store FFPE tissue sections at +4°C.

**Stability:** All FFPE tissue sections are stable for 1 year from date of purchase.

## **Product images:**



4x Image



20x Image