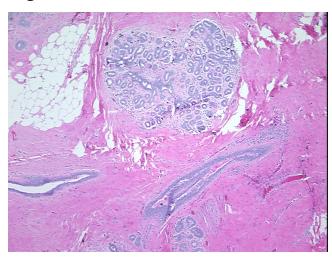

a:

0% **Necrosis:** 

**Pathology Verification** notes from H&E review:

**CASE Diagnosis (from** medical center path

report):

Fibroadenoma of breast

30% glandular epithelium, 70% fibrofatty stroma

36 Age:

Gender: **Female** 

**Tumor Grade:** Not Reported



OriGene Technologies, Inc. 9620 Medical Center Drive, Ste 200

CN: techsupport@origene.cn

Rockville, MD 20850, US Phone: +1-888-267-4436 https://www.origene.com techsupport@origene.com EU: info-de@origene.com



Minimum Stage Grouping:

Not Reported

T (Extent of Primary

Tumor):

Not Reported

N (Lymph node

Not Reported

metastasis):

M (Distant metastasis): Not Reported

Storage: Store FFPE tissue sections at +4°C.

**Stability:** All FFPE tissue sections are stable for 1 year from date of purchase.

## **Product images:**



4x Image



20x Image