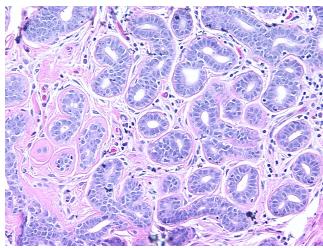

rosis:** 

**Pathology Verification** notes from H&E review:

**CASE Diagnosis (from** medical center path

report):

Fibroadenoma of breast

30% glandular epithelium, 70% fibrofatty stroma

36 Age:

Gender: **Female** 

**Tumor Grade:** Not Reported



OriGene Technologies, Inc. 9620 Medical Center Drive, Ste 200

CN: techsupport@origene.cn

Rockville, MD 20850, US Phone: +1-888-267-4436 https://www.origene.com techsupport@origene.com EU: info-de@origene.com



Minimum Stage Grouping:

Not Reported

T (Extent of Primary

Tumor):

Not Reported

N (Lymph node

Not Reported

metastasis):

M (Distant metastasis): Not Reported

Storage: Store FFPE tissue sections at +4°C.

**Stability:** All FFPE tissue sections are stable for 1 year from date of purchase.

## **Product images:**



4x Image



20x Image